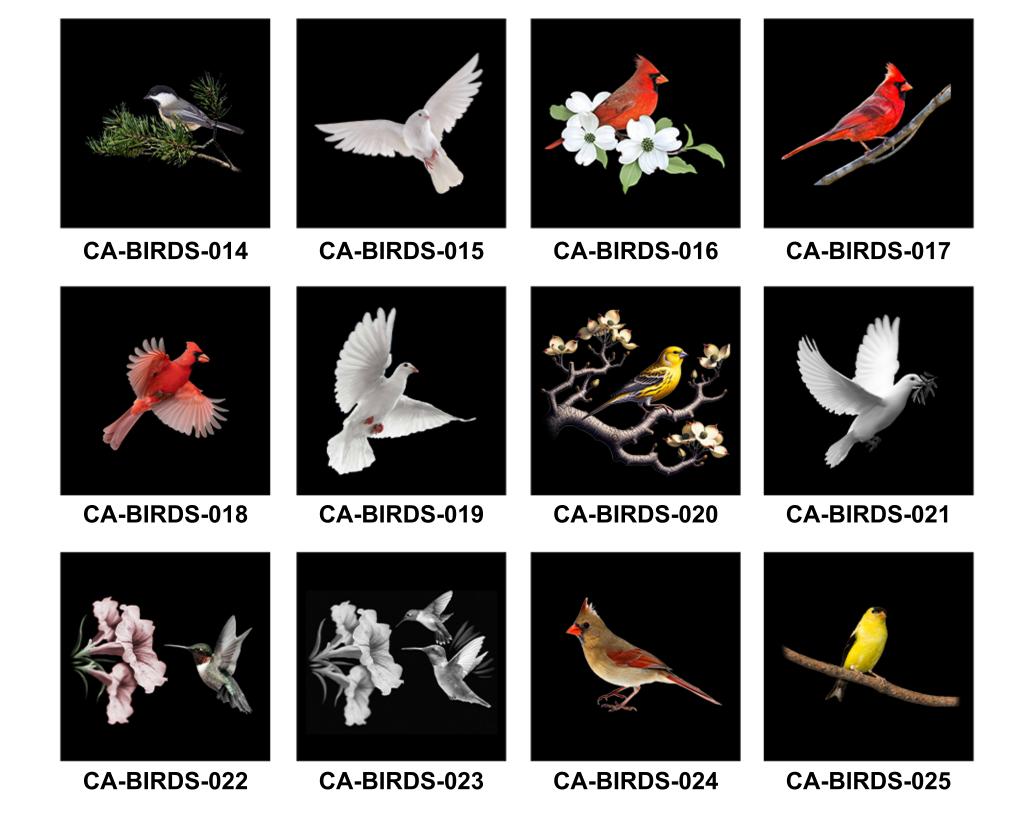

Times New Roman

MLC MODIFIED ROMAN

Baskerville Old Face

Lucida Calligraphy

MLC UERMARCO SR

Minion Pro
Abril Display

Murkay Hill

Monotype Corsiva

Great Wibes





CA-BIRDS-009



CA-BIRDS-010



CA-BIRDS-011



CA-BIRDS-012



CA-BIRDS-013







**CA-COUPLES-008** 



**CA-COUPLES-009** 



**CA-COUPLES-010** 



**CA-COUPLES-011** 



**CA-COUPLES-012** 



**CA-COUPLES-013** 



**CA-COUPLES-014** 



**CA-COUPLES-015** 



**CA-COUPLES-016** 



**CA-COUPLES-017** 



**CA-COUPLES-018** 



CA-COUPLES-019



**CA-COUPLES-020** 



**CA-COUPLES-021** 



**CA-COUPLES-022** 



**CA-COUPLES-023** 



**CA-COUPLES-024** 





CA-FARM-001



CA-FARM-002



CA-FARM-003



CA-FARM-004



CA-FARM-005



### CA-FARM-006



CA-FARM-008



CA-FARM-010



CA-FARM-007



CA-FARM-009



CA-FARM-011

# Fishing & Alumbing



CA-F&H-009



CA-F&H-010



CA-F&H-011



CA-F&H-012



CA-F&H-013



CA-F&H-014



CA-F&H-015



CA-F&H-016



CA-F&H-017



CA-F&H-018



CA-F&H-019



CA-F&H-020

# Maine



**CA-NATURE-001** 



**CA-NATURE-002*